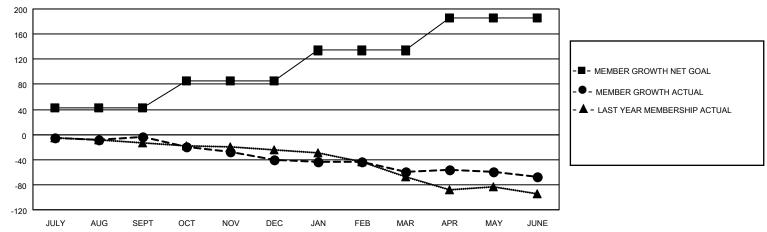

#### GOALS AND ACTUAL MEMBERS CUMULATIVE

| DROPPED CLUBS: 0 |     | 31 CLUBS OF 48 ADDED 1 OR<br>MORE NEW MEMBERS | GENDER DISTRIBUTION                |              |  |
|------------------|-----|-----------------------------------------------|------------------------------------|--------------|--|
|                  |     | MORE NEW MEMBERS                              | MALE 620 (66.67%)                  |              |  |
|                  |     |                                               | FEMALE                             | 310 (33.33%) |  |
| DROPPED MEMBERS  |     |                                               | NON BINARY                         | 0 (0.00%)    |  |
|                  |     |                                               | PREFER NOT TO ANSWER               | 0 (0.00%)    |  |
| DECEASED         | 21  |                                               |                                    |              |  |
| CLUB CANCELLED   | 0   | CLICK HERE FOR CUMULATIVE                     | TOTAL FAMILY UNIT MEMBERS 172      |              |  |
| OTHER            | 137 | MEMBERSHIP DATA                               |                                    |              |  |
| TOTAL            | 158 |                                               | FAMILY MEMBERS PAYING HALF DUES 87 |              |  |
|                  |     |                                               |                                    |              |  |